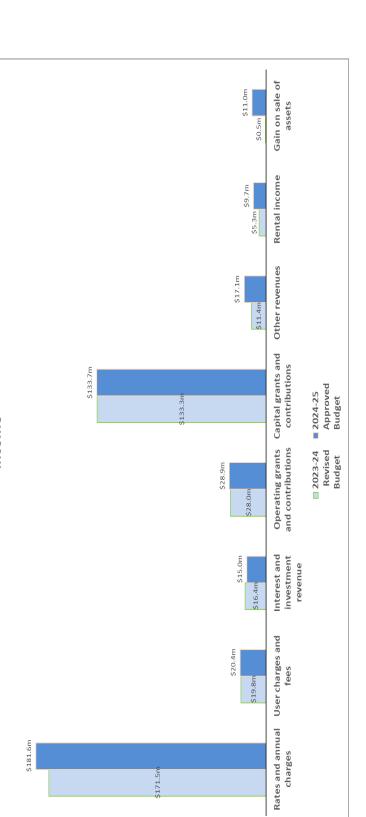

Detailed Capital Works Program 2024-25 is available in the Long-Term Financial Plan.

| Income from continuing operations       | \$'000    | %    |
|-----------------------------------------|-----------|------|
| Rates and annual charges                | \$181,623 | 44%  |
| User charges and fees                   | \$20,358  | 5%   |
| Interest and investment revenue         | \$14,971  | 4%   |
| Grants and contributions<br>- operating | \$28,923  | 7%   |
| Grants and contributions - capital      | \$133,705 | 32%  |
| Other revenues                          | \$17,147  | 4%   |
| Rental income                           | \$9,703   | 2%   |
| Other income                            | \$11,000  | 3%   |
|                                         | 417,430   | 100% |