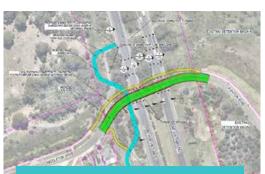

- Phase one of the Light
   Horse Park redevelopment,
   which will see the creation
   of an accessible and safe
   kayak launch facility.
- Procurement to engage a contractor for the detailed design, approval and construction of the Carnes Hill Recreation and Aquatic Centre.
- Construction of the Macquarie Street streetscape upgrade and continued works on Scott and Railway Streets.
- Finalising the Masterplan for Brickmakers Creek as well as undertake procurement, commence detailed design and approval process, and start construction of the project.
- Securing funding and undertake procurement for the Carnes Hill Sporting Centre.
- Completing Governor Macquarie Drive intersection upgrade works.