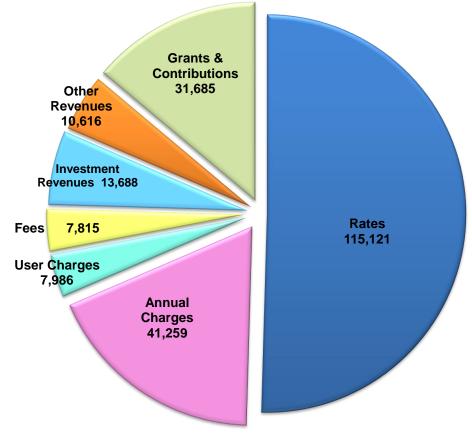

Detailed Capital Works Program 2024-25 is available in the Long-Term Financial Plan.

| Income from continuing operations       | \$'000    | %    |
|-----------------------------------------|-----------|------|
| Rates and annual charges                | \$181,623 | 44%  |
| User charges and fees                   | \$20,358  | 5%   |
| Interest and investment revenue         | \$14,971  | 4%   |
| Grants and contributions<br>- operating | \$28,923  | 7%   |
| Grants and contributions - capital      | \$133,705 | 32%  |
| Other revenues                          | \$17,147  | 4%   |
| Rental income                           | \$9,703   | 2%   |
| Other income                            | \$11,000  | 3%   |
|                                         | 417,430   | 100% |