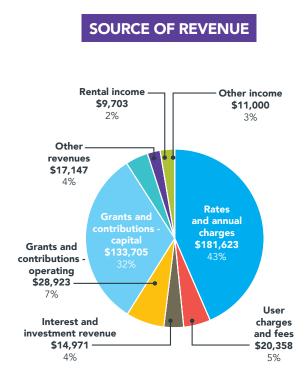

Detailed Capital Works Program 2024-25 is available in the Long-Term Financial Plan.

| Income from continuing operations       | \$'000    | %    |
|-----------------------------------------|-----------|------|
| Rates and annual charges                | \$181,623 | 44%  |
| User charges and fees                   | \$20,358  | 5%   |
| Interest and investment revenue         | \$14,971  | 4%   |
| Grants and contributions<br>- operating | \$28,923  | 7%   |
| Grants and contributions - capital      | \$133,705 | 32%  |
| Other revenues                          | \$17,147  | 4%   |
| Rental income                           | \$9,703   | 2%   |
| Other income                            | \$11,000  | 3%   |
|                                         | 417,430   | 100% |