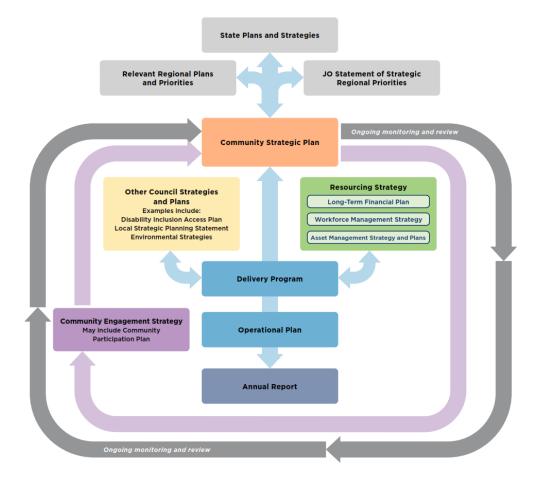

# INTEGRATED PLANNING AND REPORTING

The Community Strategic Plan (CSP) is supported by a suite of documents prepared in accordance with the Integrated Planning and Reporting Guidelines for Local Government issued by the State Government known as "Integrated Planning and Reporting Framework" (IP&R).

These guidelines require the CSP to be supported by a Resourcing Strategy comprising a 10-year Long-Term Financial Plan, four-year Workforce Management Strategy and 10-year Asset Management Strategy and Plans. While the CSP provides a road map for the future, the Resourcing Strategy identifies the means to deliver the projects and services identified in the four-year Delivery Program, delivered through the annual Operational Plan and budget. These plans are statutory documents as defined in the NSW Local Government Act 1993.

The IP&R Framework requires that Council integrates all its plans to achieve community outcomes, cascading up to the CSP and down to the Operational Plan.

#### INTEGRATED PLANNING AND REPORTING FRAMEWORK

10 DELIVERY PROGRAM 2022-2026 AND OPERATIONAL PLAN 2024-2025

882 Adoption of the Draft Delivery Program 2022-2026 and Operational Plan and Budget 2024-2025, Statement of Revenue Pricing Policy (Fees and Charges) and Long-Term Financial Plan 2025-2034 Draft Delivery Program 2022-2026 and Operational Plan 2024-2025

### DELIVERY PROGRAM

The Delivery Program is a statement of commitment to the community from a newly elected Council that outlines the Principal Activities that Council will deliver over four years to implement the 10-year Community Strategic Plan.

### OPERATIONAL PLAN

The Operational Plan is Council's annual action plan for achieving the community priorities outlined in the Community Strategic Plan and Delivery Program. The Operational Plan identifies the projects, programs and activities that Council will conduct to achieve the commitments of the Delivery Program and is a sub-plan of the Delivery Program.

### REPORTING

The IP&R framework requires Council to report on the progress of its plans that form the IP&R framework to monitor progress and performance. The reports include the State of our City Report, prepared at the end of the Council term, and the Annual Report that reports on Council's Operational Plan. Biannual Progress Reports on the Delivery Program and Operational Plan are also prepared for the community and publicly available.

### RESOURCING STRATEGY

The Resourcing Strategy clearly articulates how Council will implement and resource its longterm vision and details the workforce, funding and assets required to implement the strategies set out in the Community Strategic Plan.

The Resourcing Strategy comprises the following plans:

#### LONG-TERM FINANCIAL PLAN

The 10-year Long-Term Financial Plan (LTFP) ensures that Council stays financially sustainable and that resources can be allocated to deliver the Delivery Program and Operational Plan.

#### WORKFORCE MANAGEMENT STRATEGY

The four-year Workforce Management Strategy outlines the skills, staffing and human resources required to achieve the actions detailed in the Delivery Program and Operational Plan.

#### ASSET MANAGEMENT STRATEGY AND PLANS

The 10-year Asset Management Strategy and Plans ensure that Council's assets are well managed and maintained to meet the needs of the current community and support future growth.