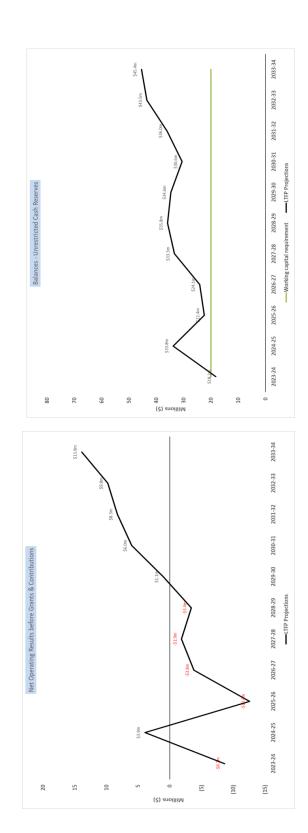

A summary of Council's estimated operating results and financial position for the four-year period is tabulated below:

| Operating results    | 2024-25    | 2025-26    | 2026-27    | 2027-28    |
|----------------------|------------|------------|------------|------------|
| Operating revenue    | \$ 283.7 m | \$ 284.9 m | \$ 296.6 m | \$ 310.0 m |
| Capital revenue      | \$ 133.7 m | \$ 145.6 m | \$ 135.2 m | \$ 118.3 m |
| Operating expenses   | \$ 279.8 m | \$ 297.5 m | \$ 300.4 m | \$ 311.8 m |
| Net operating result | \$ 137.6 m | \$ 133.0 m | \$ 131.4 m | \$ 116.4 m |

| Financial position      | 2024-25      | 2025-26      | 2026-27      | 2027-28      |
|-------------------------|--------------|--------------|--------------|--------------|
| Current assets          | \$ 306.4 m   | \$ 308.4 m   | \$ 306.7 m   | \$ 341.8 m   |
| Non-current assets      | \$ 4,035.9 m | \$ 4,153.4 m | \$ 4,268.9 m | \$ 4,334.6 m |
| Total assets            | \$ 4,342.3 m | \$ 4,461.8 m | \$ 4,575.5 m | \$ 4,676.5 m |
| Current liabilities     | \$ 96.4 m    | \$ 95.8 m    | \$ 94.1 m    | \$ 117.5 m   |
| Non-current liabilities | \$ 216.8 m   | \$ 203.9 m   | \$ 188.0 m   | \$ 149.1 m   |
| Total liabilities       | \$ 313.3 m   | \$ 299.7 m   | \$ 282.1 m   | \$ 266.6 m   |
| Net assets              | \$ 4,029.1 m | \$ 4,162.1 m | \$ 4,293.4 m | \$ 4,409.9 m |
| Total equity            | \$ 4,029.1 m | \$ 4,162.1 m | \$ 4,293.4 m | \$ 4,409.9 m |

#### Financial sustainability and performance measurement

Council is committed to measure and report its financial performance against benchmarks set by the NSW Office of Local Government.

| Indicators                                                            | 2024-25 | 2025-26 | 2026-27 | 2027-28 |  |
|-----------------------------------------------------------------------|---------|---------|---------|---------|--|
| Operating performance                                                 |         |         |         |         |  |
| Operating performance ratio<br>Benchmark: >= 0%                       | -1.7%   | -4.2%   | -0.4%   | -0.7%   |  |
| Own source operating<br>revenue ratio<br>Benchmark: >= 60%            | 60.0%   | 60.2%   | 62.9%   | 66.2%   |  |
| Liquidity                                                             |         |         |         |         |  |
| Unrestricted current ratio<br>Benchmark: > 1.5x                       | 1.5     | 1.6     | 1.7     | 1.7     |  |
| Cash expense cover ratio<br>Benchmark: > 3.0months                    | 12.7    | 13.3    | 13.0    | 14.1    |  |
| Rates and annual charges<br>outstanding %<br>Benchmark: < 5.0%        | 6.4%    | 6.0%    | 5.5%    | 5.1%    |  |
| Debt management                                                       |         |         |         |         |  |
| Debt service cover ratio<br>Benchmark: > 2.0x                         | 2.1     | 2.0     | 2.6     | 2.6     |  |
| Debt service ratio<br>Benchmark: > 0% and <=<br>20%                   | 9.2%    | 8.7%    | 8.0%    | 7.7%    |  |
| Interest cover ratio<br>Benchmark: > 4.0x                             | 5.9     | 5.8     | 7.3     | 7.9     |  |
| Infrastructure and service mana                                       | gement  |         |         |         |  |
| Building and infrastructure<br>renewals ratio<br>Benchmark: >= 100.0% | 94.4%   | 70.7%   | 42.1%   | 44.3%   |  |
| Infrastructure backlog ratio<br>Benchmark: < 2.0%                     | 1.0%    | 0.8%    | 1.3%    | 1.4%    |  |
| Asset maintenance ratio<br>Benchmark: > 100%                          | 88.4%   | 86.4%   | 85.0%   | 83.1%   |  |