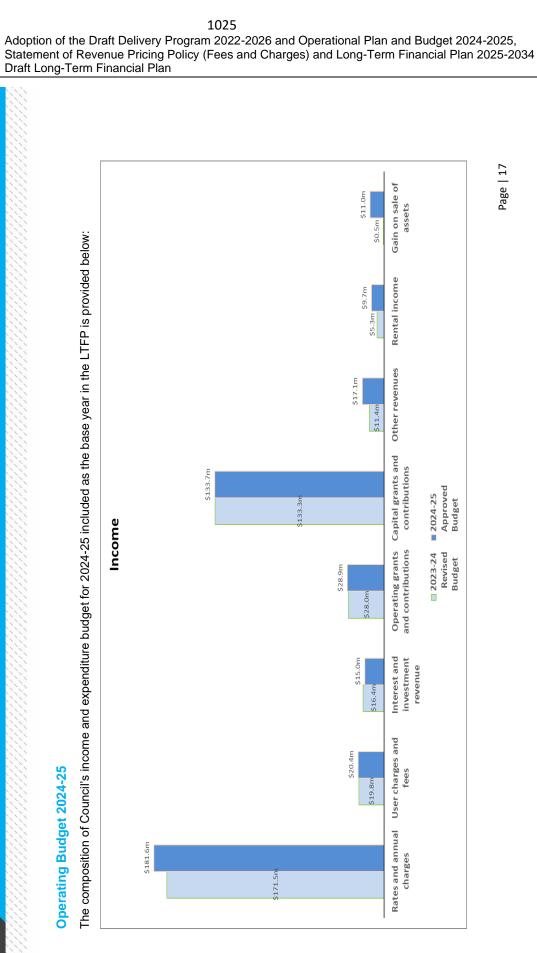

Detailed Capital Works Program 2024-25 is available in the Long-Term Financial Plan.

| Income from continuing operations       | \$'000    | %    |
|-----------------------------------------|-----------|------|
| Rates and annual charges                | \$181,623 | 44%  |
| User charges and fees                   | \$20,358  | 5%   |
| Interest and investment revenue         | \$14,971  | 4%   |
| Grants and contributions<br>- operating | \$28,923  | 7%   |
| Grants and contributions - capital      | \$133,705 | 32%  |
| Other revenues                          | \$17,147  | 4%   |
| Rental income                           | \$9,703   | 2%   |
| Other income                            | \$11,000  | 3%   |
|                                         | 417,430   | 100% |