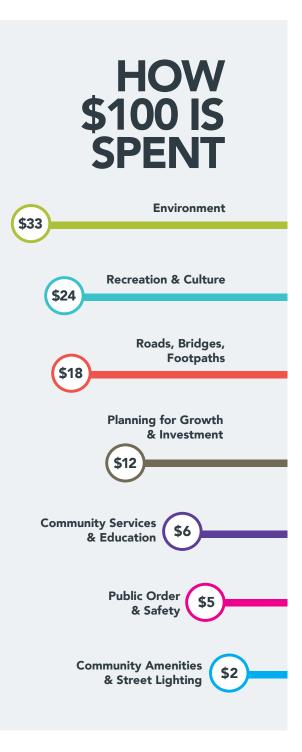

# **BUDGET AT A GLANCE**

| Summary by asset class               | \$'000    | %    |
|--------------------------------------|-----------|------|
| Buildings                            | \$8,555   | 5%   |
| Drainage and<br>floodplain           | \$24,362  | 14%  |
| Roads, bridges,<br>footpaths         | \$55,949  | 31%  |
| Parks and recreation                 | \$30,399  | 17%  |
| Land acquisition and<br>improvements | \$51,126  | 29%  |
| Non-infrastructure<br>assets         | \$7,350   | 4%   |
|                                      | \$177,741 | 100% |

| Summary by expense type              | \$'000    | %    |
|--------------------------------------|-----------|------|
| Employee costs                       | \$103,339 | 37%  |
| Borrowing costs                      | \$10,063  | 4%   |
| Materials and services               | \$103,936 | 37%  |
| Depreciation                         | \$54,007  | 19%  |
| Other expenses                       | \$5,979   | 2%   |
| Net loss from the disposal of assets | \$2,500   | 1%   |
|                                      | \$279,824 | 100% |