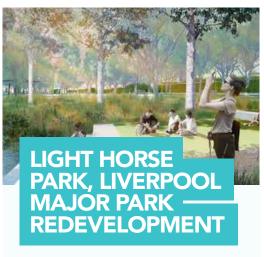

Council is continuing its major infrastructure upgrades with work having started on upgrading Light Horse Park and the refurbishment of Macquarie Street in the CBD.

We are also improving the Hammondville Leisure Precinct, creating a community hub similar to what we have created with the Carnes Hill Aquatic Centre.

- Phase one of the Light
   Horse Park redevelopment,
   which will see the creation
   of an accessible and safe
   kayak launch facility.
- Procurement to engage a contractor for the detailed design, approval and construction of the Carnes Hill Recreation and Aquatic Centre.
- Construction of the Macquarie Street streetscape upgrade and continued works on Scott and Railway Streets.
- Finalising the Masterplan for Brickmakers Creek as well as undertake procurement, commence detailed design and approval process, and start construction of the project.
- Securing funding and undertake procurement for the Carnes Hill Sporting Centre.
- Completing Governor Macquarie Drive intersection upgrade works.