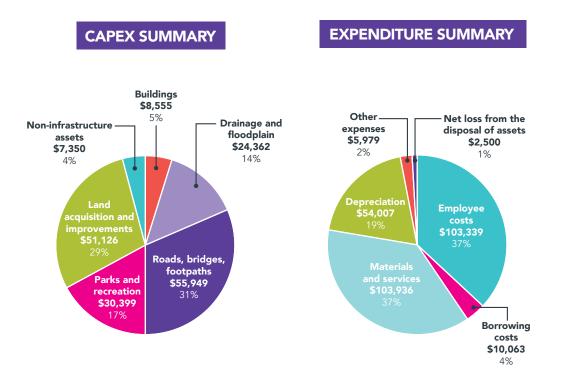

# **BUDGET AT A GLANCE**

| Summary by asset class               | \$'000    | %    |
|--------------------------------------|-----------|------|
| Buildings                            | \$8,555   | 5%   |
| Drainage and<br>floodplain           | \$24,362  | 14%  |
| Roads, bridges,<br>footpaths         | \$55,949  | 31%  |
| Parks and recreation                 | \$30,399  | 17%  |
| Land acquisition and<br>improvements | \$51,126  | 29%  |
| Non-infrastructure<br>assets         | \$7,350   | 4%   |
|                                      | \$177,741 | 100% |

| Summary by expense type              | \$'000    | %    |
|--------------------------------------|-----------|------|
| Employee costs                       | \$103,339 | 37%  |
| Borrowing costs                      | \$10,063  | 4%   |
| Materials and services               | \$103,936 | 37%  |
| Depreciation                         | \$54,007  | 19%  |
| Other expenses                       | \$5,979   | 2%   |
| Net loss from the disposal of assets | \$2,500   | 1%   |
|                                      | \$279,824 | 100% |