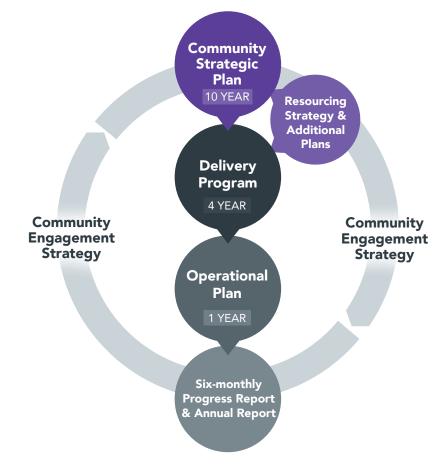

# INTEGRATED PLANNING AND REPORTING

The Community Strategic Plan (CSP) is supported by a suite of documents prepared in accordance with the Integrated Planning and Reporting Guidelines for Local Government issued by the State Government known as "Integrated Planning and Reporting Framework" (IP&R).

These guidelines require the CSP to be supported by a Resourcing Strategy comprising a 10-year Long-Term Financial Plan, four-year Workforce Management Strategy and 10-year Asset Management Strategy and Plans. While the CSP provides a road map for the future, the Resourcing Strategy identifies the means to deliver the projects and services identified in the four-year Delivery Program, delivered through the annual Operational Plan and budget. These plans are statutory documents as defined in the NSW Local Government Act 1993.

The IP&R Framework requires that Council integrates all its plans to achieve community outcomes, cascading up to the CSP and down to the Operational Plan.

#### INTEGRATED PLANNING AND REPORTING FRAMEWORK

10 DELIVERY PROGRAM 2022-2026 AND OPERATIONAL PLAN 2024-2025

882 Adoption of the Draft Delivery Program 2022-2026 and Operational Plan and Budget 2024-2025, Statement of Revenue Pricing Policy (Fees and Charges) and Long-Term Financial Plan 2025-2034 Draft Delivery Program 2022-2026 and Operational Plan 2024-2025

### DELIVERY PROGRAM

The Delivery Program is a statement of commitment to the community from a newly elected Council that outlines the Principal Activities that Council will deliver over four years to implement the 10-year Community Strategic Plan.

### OPERATIONAL PLAN

The Operational Plan is Council's annual action plan for achieving the community priorities outlined in the Community Strategic Plan and Delivery Program. The Operational Plan identifies the projects, programs and activities that Council will conduct to achieve the commitments of the Delivery Program and is a sub-plan of the Delivery Program.

### REPORTING

The IP&R framework requires Council to report on the progress of its plans that form the IP&R framework to monitor progress and performance. The reports include the State of our City Report, prepared at the end of the Council term, and the Annual Report that reports on Council's Operational Plan. Biannual Progress Reports on the Delivery Program and Operational Plan are also prepared for the community and publicly available.

### RESOURCING STRATEGY

The Resourcing Strategy clearly articulates how Council will implement and resource its longterm vision and details the workforce, funding and assets required to implement the strategies set out in the Community Strategic Plan.