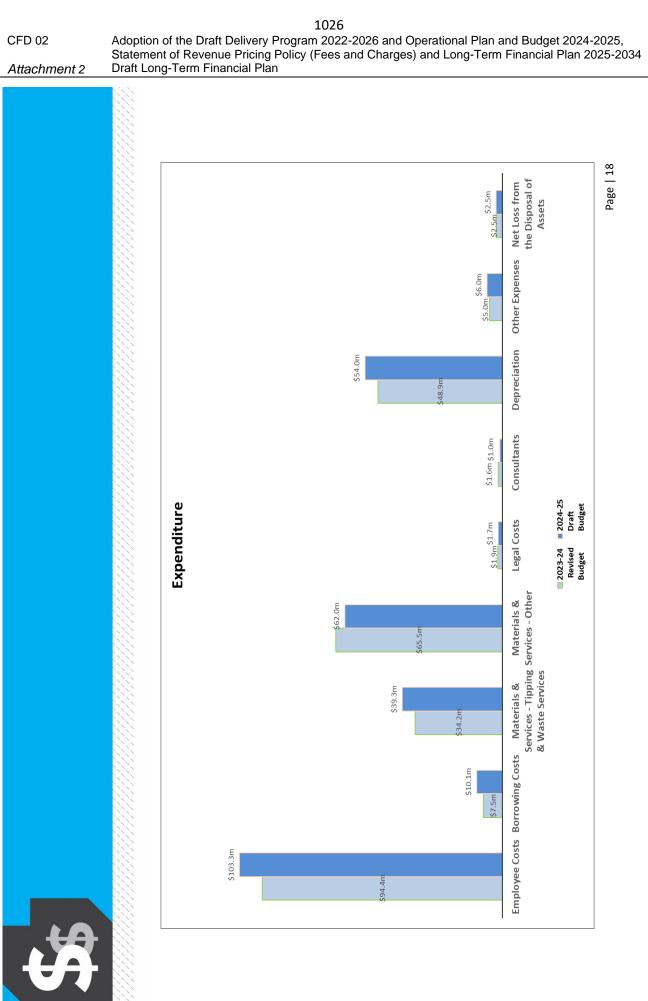

| Summary by expense type              | \$'000    | %    |
|--------------------------------------|-----------|------|
| Employee costs                       | \$103,339 | 37%  |
| Borrowing costs                      | \$10,063  | 4%   |
| Materials and services               | \$103,936 | 37%  |
| Depreciation                         | \$54,007  | 19%  |
| Other expenses                       | \$5,979   | 2%   |
| Net loss from the disposal of assets | \$2,500   | 1%   |
|                                      | \$279,824 | 100% |